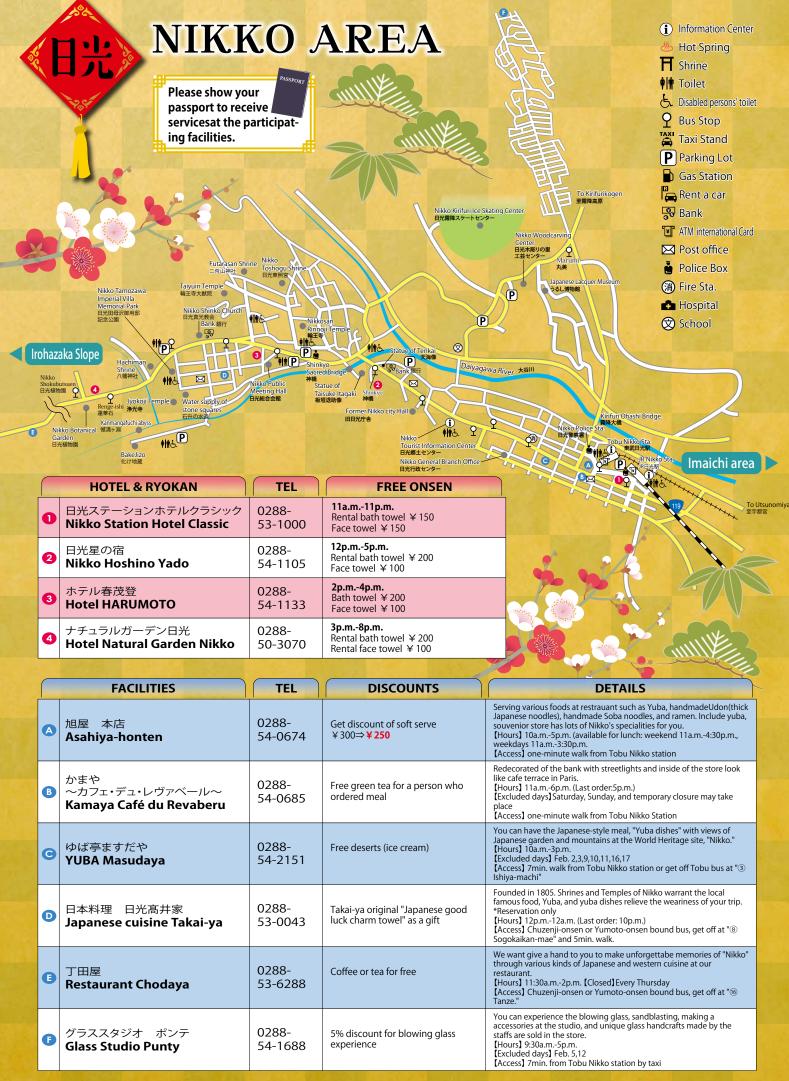

Nikko City Tourism Association

Please show your passport to receive services at the participating facilities.

1000

Popular Theme Parks

j.

|   |      | AREE<br>formation Center<br>Hot Spring<br>hrine<br>oilet<br>Disabled persons<br>oilet<br>Disabled persons<br>Oi | A<br>P<br>C      | 東京市<br>東京の<br>大学<br>大学<br>大学<br>大学<br>大学<br>大学<br>大学<br>大学<br>大学<br>大学                                                                                | teiwa<br>iuspension Bridge<br>当大吊橋<br>Tateiwa Bridge<br>立岩橋<br>Tateiwa Bridge<br>立岩橋<br>Fu<br>Bank 銀行<br>Bank 銀行<br>Fujihara Administration Center<br>藤原行政センター<br>Cobu Kinugawa Line<br>東武鬼怒川線<br>Tobu Kinugawa Line<br>東武鬼怒川線<br>Kinugawa Can<br>Bank 銀行<br>Fujihara Administration Center<br>藤原行政センター<br>Cobu Kinugawa Line<br>東武鬼怒川線<br>Kinugawa Can<br>Cobu Kinugawa Line<br>東武鬼怒川線<br>Kinugawa Can<br>Cobu Kinugawa Line<br>Robu Kinugawa Line<br>Robu Kinugawa Can<br>Cobu Kinugawa Line<br>Robu Kinugawa Can<br>Can<br>Cobu Kinugawa Can<br>Can<br>Can<br>Can<br>Can<br>Can<br>Can<br>Can<br>Can<br>Can | nation Center<br>温泉<br>ター<br>D小<br>Onsen sta.<br>川温泉駅 |
|---|------|-----------------------------------------------------------------------------------------------------------------------------------------------------------------------------------------------------------------------------------------------------------------------------------------------------------------------------------------------------------------------------------------------------------------------------------------------------------------------------------------------------------------------------------------------------------------------------------------------------------------------------------------------------------------------------------------------------------------------------------------------------------------------------------------------------------------------------------------------------------------------------------------------------------------------------------------------------------------------------------------------------------------------------------------------------------------------------------------------------------------------------------------------------------------------------------------------------------------------------------------------------------------------------------------------------------------------------------------------------------------------------------------------------------------------------------------------------------------------------------------------------------------------------------------------------------------------------------------------------------------------------------------------------------------------------------------------------------------------------------------------------------------------------------------------------------------------------------------------------------------------------------------------------------------------------------------------------------------------------------------------------------------------------------------------------------------------------------------------------------------------------------------------------------------------------------------------------------------------------------------------------------------------------------------------------------------------------------------------------------------------------------------------------------------------------------------------------------------------|------------------|-------------------------------------------------------------------------------------------------------------------------------------------------------|------------------------------------------------------------------------------------------------------------------------------------------------------------------------------------------------------------------------------------------------------------------------------------------------------------------------------------------------------------------------------------------------------------------------------------------------------------------------------------------------------------------------------------------------------------------------------------------------------------------------------------------------------------------------------------------------------------------------------------------------------------------------------------------------------------------------------------------------------------------------------------------------------------------------------------------------------------------------------------------------------------------------------------------------------------------------------------------------------------------------------------------------------------------------------------------------------------------------------------------|-------------------------------------------------------|
| - | 肖) F | Police Box<br>Fire Sta.<br>Hospital<br>School<br>HOTEL & RYOKAN                                                                                                                                                                                                                                                                                                                                                                                                                                                                                                                                                                                                                                                                                                                                                                                                                                                                                                                                                                                                                                                                                                                                                                                                                                                                                                                                                                                                                                                                                                                                                                                                                                                                                                                                                                                                                                                                                                                                                                                                                                                                                                                                                                                                                                                                                                                                                                                                       | TEL              | Try and enjoy ou<br>New Year specia<br>dishes such as<br>Otoso, Ozoni or<br>Oshiruko.                                                                 | r state i state i state                                                                                                                                                                                                                                                                                                                                                                                                                                                                                                                                                                                                                                                                                                                                                                                                                                                                                                                                                                                                                                                                                                                                                                                                                  |                                                       |
| • | 0    | 鬼怒川パークホテルズ<br><b>Kinugawa Park Hotels</b>                                                                                                                                                                                                                                                                                                                                                                                                                                                                                                                                                                                                                                                                                                                                                                                                                                                                                                                                                                                                                                                                                                                                                                                                                                                                                                                                                                                                                                                                                                                                                                                                                                                                                                                                                                                                                                                                                                                                                                                                                                                                                                                                                                                                                                                                                                                                                                                                                             | 0288-<br>77-1289 | <b>12p.m6p.m.</b><br>Rental bath towel ¥300<br>Face towel ¥200                                                                                        | "Oshiruko" for free at dinner                                                                                                                                                                                                                                                                                                                                                                                                                                                                                                                                                                                                                                                                                                                                                                                                                                                                                                                                                                                                                                                                                                                                                                                                            | 0                                                     |
|   | 2    | 鬼怒川グランドホテル 夢の季<br>Kinugawa Grand Hotel YUME no TOKI                                                                                                                                                                                                                                                                                                                                                                                                                                                                                                                                                                                                                                                                                                                                                                                                                                                                                                                                                                                                                                                                                                                                                                                                                                                                                                                                                                                                                                                                                                                                                                                                                                                                                                                                                                                                                                                                                                                                                                                                                                                                                                                                                                                                                                                                                                                                                                                                                   | 0288-<br>77-1313 | <b>2p.m5p.m.</b><br>Rental bath towel ¥300<br>Face towel ¥200                                                                                         | "Otoso" & "Oshiruko" for free at dinner                                                                                                                                                                                                                                                                                                                                                                                                                                                                                                                                                                                                                                                                                                                                                                                                                                                                                                                                                                                                                                                                                                                                                                                                  | 0                                                     |
| • | 3    | 旅の宿 丸京<br>Marukyo                                                                                                                                                                                                                                                                                                                                                                                                                                                                                                                                                                                                                                                                                                                                                                                                                                                                                                                                                                                                                                                                                                                                                                                                                                                                                                                                                                                                                                                                                                                                                                                                                                                                                                                                                                                                                                                                                                                                                                                                                                                                                                                                                                                                                                                                                                                                                                                                                                                     | 0288-<br>76-0050 | _                                                                                                                                                     | "Otoso" for free at dinner for 1 night / 2 meal plan<br>guests.<br>*Exclude d days: Feb. 2,3,9,10,11,16,17                                                                                                                                                                                                                                                                                                                                                                                                                                                                                                                                                                                                                                                                                                                                                                                                                                                                                                                                                                                                                                                                                                                               | 0                                                     |
|   | 4    | 静寂とまごころの宿 七重八重<br>Nanae Yae                                                                                                                                                                                                                                                                                                                                                                                                                                                                                                                                                                                                                                                                                                                                                                                                                                                                                                                                                                                                                                                                                                                                                                                                                                                                                                                                                                                                                                                                                                                                                                                                                                                                                                                                                                                                                                                                                                                                                                                                                                                                                                                                                                                                                                                                                                                                                                                                                                           | 0288-<br>77-2222 | <b>3p.m5p.m.</b><br>Rental bath towel ¥200<br>Face towel ¥300<br>Excluded days: Feb.<br>2,6,7,9,10,13,14                                              |                                                                                                                                                                                                                                                                                                                                                                                                                                                                                                                                                                                                                                                                                                                                                                                                                                                                                                                                                                                                                                                                                                                                                                                                                                          |                                                       |
|   | 5    | 鬼怒川プラザホテル<br><b>Kinugawa Plaza Hotel</b>                                                                                                                                                                                                                                                                                                                                                                                                                                                                                                                                                                                                                                                                                                                                                                                                                                                                                                                                                                                                                                                                                                                                                                                                                                                                                                                                                                                                                                                                                                                                                                                                                                                                                                                                                                                                                                                                                                                                                                                                                                                                                                                                                                                                                                                                                                                                                                                                                              | 0288-<br>76-1031 | <b>2p.m6p.m.</b><br>Rental bath towel ¥200<br>Face towel with toothbrash set ¥500<br>Excluded days: Feb. 2,9,10,16<br>*The paking lot is unavailable. | "Otoso" in the hotel lounge. Please ask for the service<br>when you check-in (3p.m9p.m.).<br>*Only for the independent travelers. (Not for groups)                                                                                                                                                                                                                                                                                                                                                                                                                                                                                                                                                                                                                                                                                                                                                                                                                                                                                                                                                                                                                                                                                       | 0                                                     |
|   | 6    | 鬼怒川温泉ホテル<br>Kinugawa Onsen Hotel                                                                                                                                                                                                                                                                                                                                                                                                                                                                                                                                                                                                                                                                                                                                                                                                                                                                                                                                                                                                                                                                                                                                                                                                                                                                                                                                                                                                                                                                                                                                                                                                                                                                                                                                                                                                                                                                                                                                                                                                                                                                                                                                                                                                                                                                                                                                                                                                                                      | 0288-<br>77-0025 | <b>2p.m5p.m.</b><br>Rental bath towel ¥400<br>Excluded days: Feb. 12 to<br>15 and Saturday                                                            | "Shiratama-zenzai" for free at breakfast buffet.<br>Excluded days: Feb. 12 to 15.                                                                                                                                                                                                                                                                                                                                                                                                                                                                                                                                                                                                                                                                                                                                                                                                                                                                                                                                                                                                                                                                                                                                                        | 0                                                     |
|   | 7    | あさや<br>Asaya Hotel                                                                                                                                                                                                                                                                                                                                                                                                                                                                                                                                                                                                                                                                                                                                                                                                                                                                                                                                                                                                                                                                                                                                                                                                                                                                                                                                                                                                                                                                                                                                                                                                                                                                                                                                                                                                                                                                                                                                                                                                                                                                                                                                                                                                                                                                                                                                                                                                                                                    | 0288-<br>77-1111 | _                                                                                                                                                     | "Oshiruko" for free at dinner for independent<br>travelers who ordered "Kaiseki-ryori plan"                                                                                                                                                                                                                                                                                                                                                                                                                                                                                                                                                                                                                                                                                                                                                                                                                                                                                                                                                                                                                                                                                                                                              | 0                                                     |