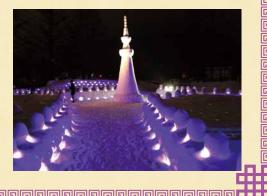

ipating facilities between JR Nikko station and Nikko Tamozawa Imperial Villa Memorial Park) Access: Get off the train at Tobu Nikko station or JR Nikko station



ku-Nikko Yumoto-onsen Snow Festival

Various events, such as Winter Fireworks are held during this festival. One of the most exciting events is "YUKI-AKARI" which about 500 mini Kamakura (snowhouses) are lit from inside. Feel the calm and spiritual winter night at Oku-Nikko.

Snow Fantasia (The 13th All Japan Ice Sculptures Competition) Date: Sat., Feb 2. to about 2 weeks

Fireworks Date: Sat., Feb 2 Time: 7:30p.m. ♦YUKI AKARI Snow Festival Date: Sat., Feb 2 Time: 5p.m.-9p.m. Place: Oku Nikko, Lake Yunoko Access: Yumoto-onsen bound bus starts from JR Nikko station and Tobu Nikko station, get off at "@Yumoto-onsen"and 3min.walk



Sat. Feb 2. to about 2 weeks

#### uzenii-onsen KAMAKURA Snow House Festival sat. Feb 9 & Sun. Feb 10 Have fun in the snow! Enjoy Fireworks making your own Snow House Date: Sat.Feb.9 or play at a huge snow slide. On Place: Chuzenji lakeside the night of 9th you also can Time: 6p.m.-(about 10min) enjoy the fireworks. Access: Yumoto-onsen bound bus starts from JR Nikko station Date: Sat., Feb 9 & Sun., Feb 10 and Tobu Nikko station, get off Time: 10a.m.-3p.m. at "<sup>26</sup>Chuzenji-onsen" Place: The square in front of

"Nikko Natural Science Museum"





| Kinugawa-onsen | area ⇔ | Nikko | area |
|----------------|--------|-------|------|
|                |        |       |      |

| 9 | Kinugawa-onsen station(鬼怒川温泉駅) → Tobu Nikko station(東武日光駅) (As of oct.2018) |