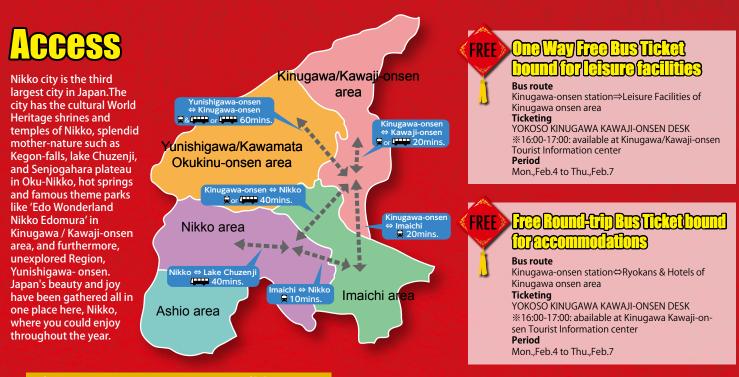

Feb 2 Time: 7:30p.m. ♦YUKI AKARI Snow Festival Date: Sat., Feb 2 Time: 5p.m.-9p.m. Place: Oku Nikko, Lake Yunoko Access: Yumoto-onsen bound bus starts from JR Nikko station and Tobu Nikko station, get off at "@Yumoto-onsen"and 3min.walk



Sat. Feb 2. to about 2 weeks

#### uzenii-onsen KAMAKURA Snow House Festival sat. Feb 9 & Sun. Feb 10 Have fun in the snow! Enjoy Fireworks making your own Snow House Date: Sat.Feb.9 or play at a huge snow slide. On Place: Chuzenji lakeside the night of 9th you also can Time: 6p.m.-(about 10min) enjoy the fireworks. Access: Yumoto-onsen bound bus starts from JR Nikko station Date: Sat., Feb 9 & Sun., Feb 10 and Tobu Nikko station, get off Time: 10a.m.-3p.m. at "<sup>26</sup>Chuzenji-onsen" Place: The square in front of

"Nikko Natural Science Museum"





| Kinugawa-onsen | area ⇔ | Nikko | area |
|----------------|--------|-------|------|
|                |        |       |      |

| 9 | Kinugawa-onsen station(鬼怒川温泉駅) → Tobu Nikko station(東武日光駅) (As of oct.2018) |                                |              |              |              |        |                |                |        |                |        |        |        |        |                |                |                |                |
|---|-----------------------------------------------------------------------------|--------------------------------|--------------|--------------|--------------|--------|----------------|----------------|--------|----------------|--------|--------|--------|--------|----------------|----------------|----------------|----------------