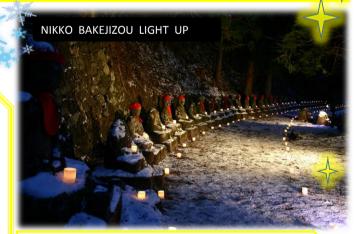

## NIKKO BAKEJIZOU LIGHT UP

Jizo Statues Candle Light Up 2018

## Candles meet in Kanmangafuchi Abyss

★Jizo statues are lit up by many candles!

**★**Time 17:30 - 20:00