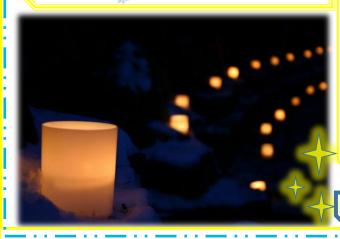

You can get a candle coupon FOR FREE at your hotel. Please ask about it at the front desk. When you get to us, you can exchange the coupon for a candle. If you'd like, you can write your wishes and enjoy drawing to the candle holder.

After that you can decorate Kanmangafuchi Abyss and Ganman park with your candle.

We hope you all will be having a wonderful and romantic evening with us.

Presented by Nikko & Hotels Co.

For further information, please contact Nikko